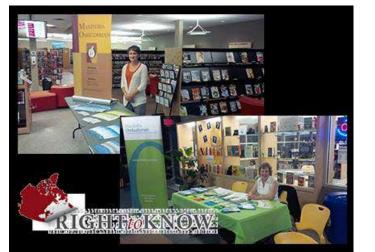

#### **Right to Know Week 2014**

This year, Manitoba Ombudsman celebrated Right to Know Week in several Winnipeg Public Library branches. A big thank you to WPL for allowing us to set up display tables at their Henderson, Louis Riel, Pembina Trail and West End branch libraries. We enjoyed talking to people and sharing our materials. See photo on page 4. "Right to Know" raises awareness of an individual's democratic right of access to government-held information and promotes the benefits of open, accessible, and transparent government. **Right to Know Week** was September 22-28, 2014.